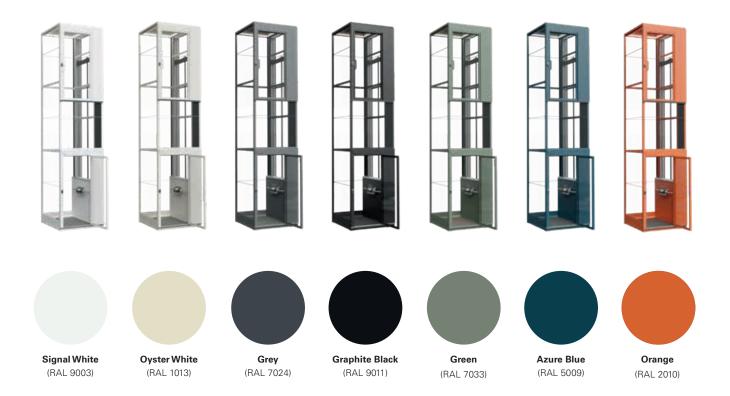

### **Beautiful Colour Collection**

The Cibes Cloud Plus offers you a collection of 7 carefully selected and harmonising colour combinations. From minimalist shades of white to beautiful and bold colours for those who want their lift to be the showpiece of any building. As an option, you also have the choice between close to 300 colours from our RAL and premium colours collection.