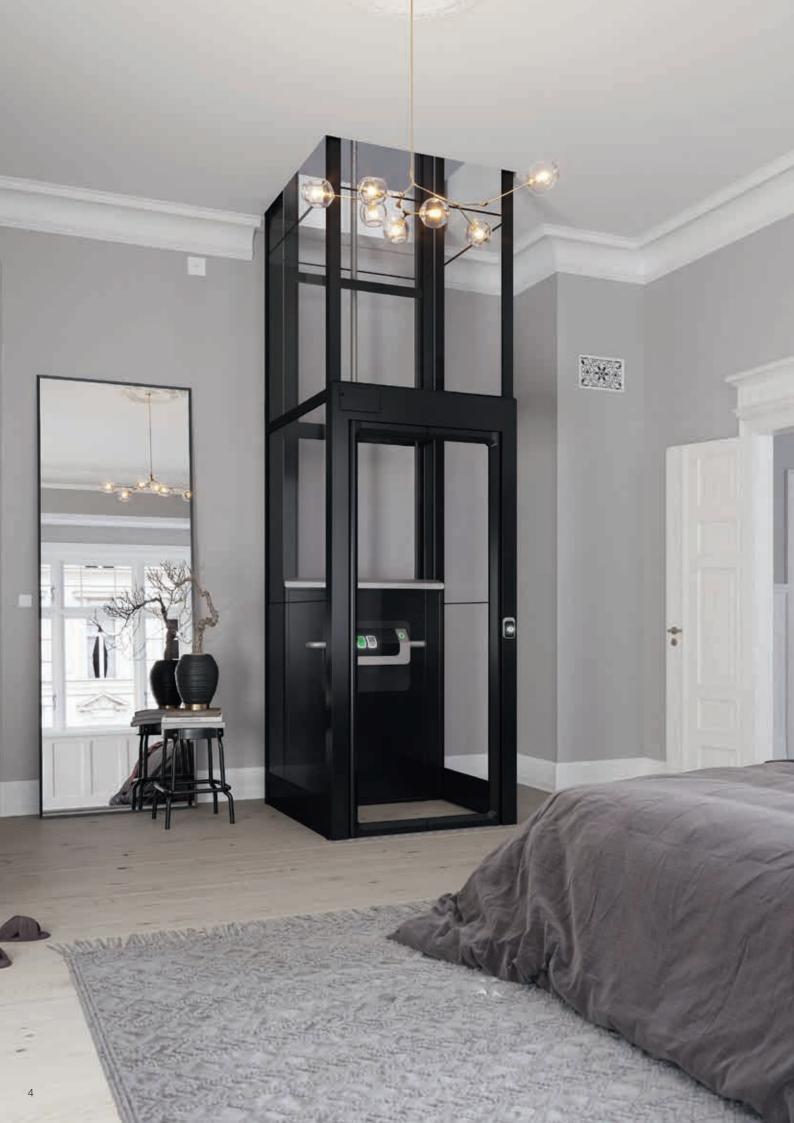

## **Designed for you**

From the extremely busy city centre, to the quiet countryside, we all have a place where we feel safe and want to live together with those we love. Let the Cibes Cloud Plus blend in seamlessly with your lifestyle. The elegant Scandinavian design, carefully selected colour collections and ergonomic features makes this a beautiful lift, not only to look at but to elevate your living. The Cibes Cloud Plus is made for any environment, for any style.

# Design that speaks to your senses

Travelling in the Cibes Cloud Plus is easy and comfortable. The control panel has two-directional buttons so you can apply pressure on them from the top or from the front, making it ideal for all passengers. The integrated level indicator of the control panel, showcasing travel direction and floor completes the elegant intuitive design.