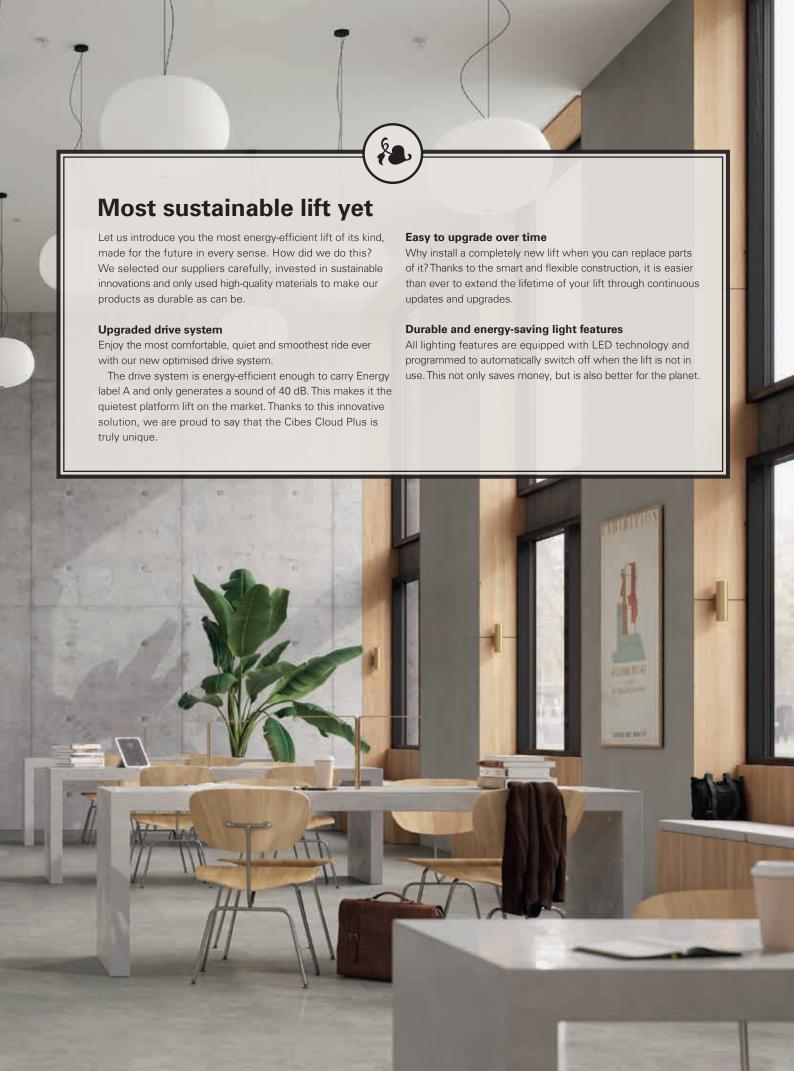

## Premium is the new standard

The Cibes Cloud Plus is set to enhance your experience and make every ride a pleasure. The standard lift model is packed with several features to give you a premium level of comfort.