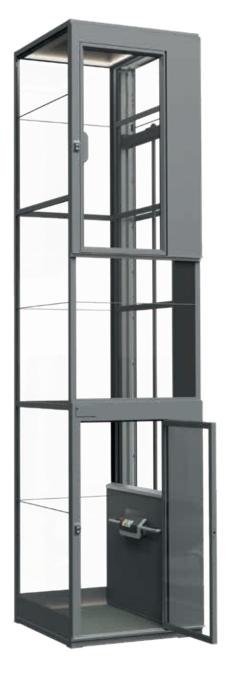

#### Panoramic lift design

Thanks to the fully glazed panoramic lift shaft you can enjoy a full 360° view of your building and keep any space open and airy.

#### **Panoramic Plus doors**

The strong lightweight aluminium doors have maximum glazing, making the most of the 360° view.

## **Door Collection**

Our new collection of doors is made for your comfort. All door models are made of strong lightweight aluminium and are easy to upgrade over time.

Panoramic Plus Door Standard door model