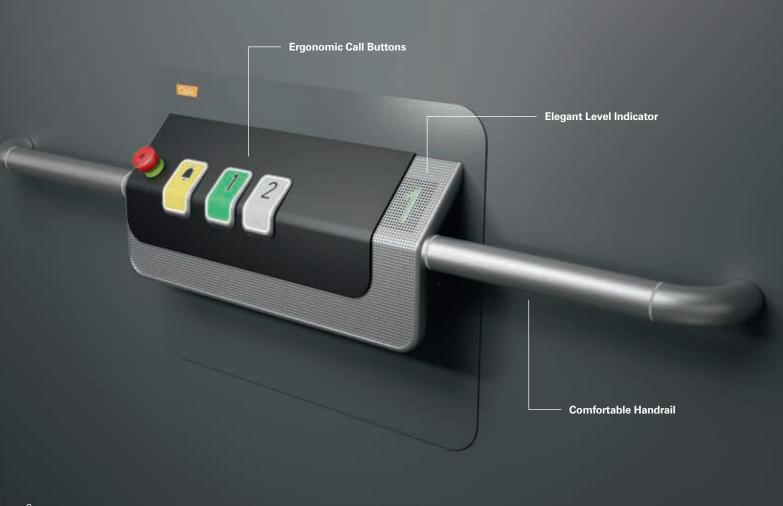

# Design that speaks to your senses

Travelling in the Cibes Cloud Plus is easy and comfortable. The control panel has two-directional buttons so you can apply pressure on them from the top or from the front, making it ideal for all passengers. The integrated level indicator of the control panel, showcasing travel direction and floor completes the elegant intuitive design.

#### **Intuitive Call Button**

The large intuitive call button has a modern look and feel and and the self-explanatory LED lighting makes them easy to operate.