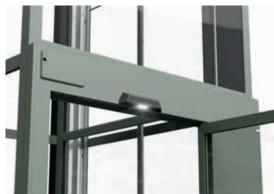

#### **Landing Light**

Get an extra warm welcome by adding this landing light. The light is activated when the lift arrives to the floor and provides an extra light source in dark rooms.

Add level indicators above your doors to always see from the outside on what floor the lift is.