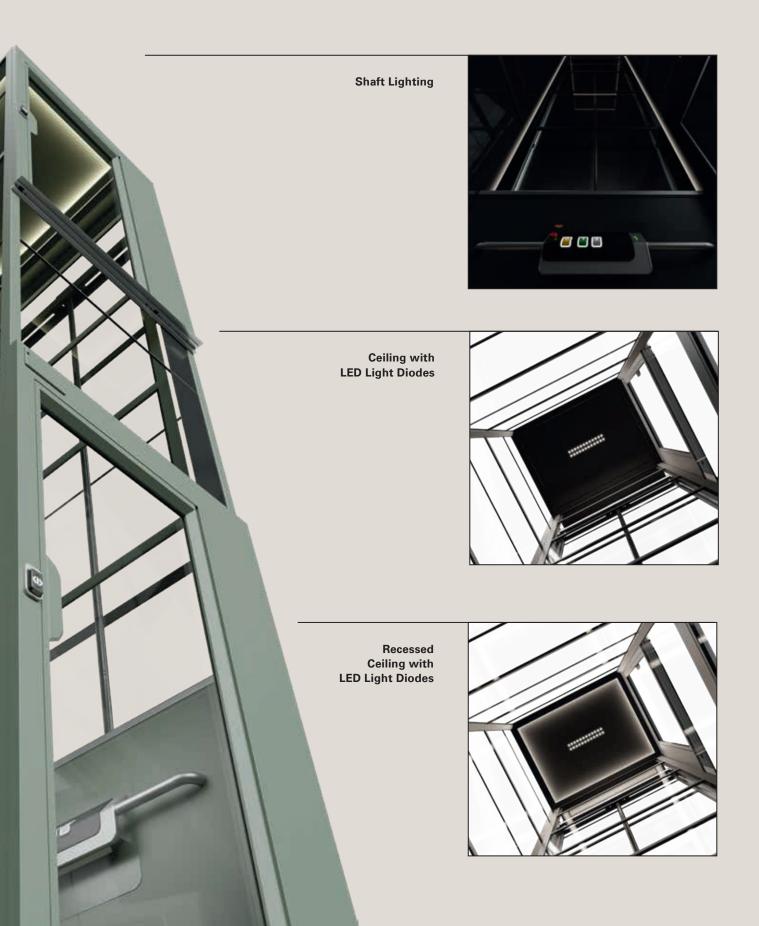

#### **Recessed Ceiling**

The ceiling of the Cibes Cloud Plus is equipped with energy-saving LED lighting adding subtle and soothing extra light to your lift.

#### **Functional Light Features**

The LED lighting of the top safety bar and safety edges give the lift a modern look, but are also functional. For instance, the top safety bar lights up in red if you accidentally lean on it.