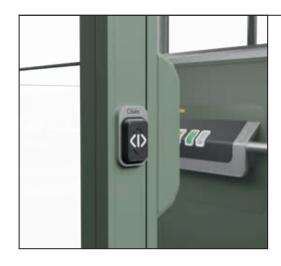

#### **Intuitive Call Button**

The large intuitive call button has a modern look and feel and and the self-explanatory LED lighting makes them easy to operate.