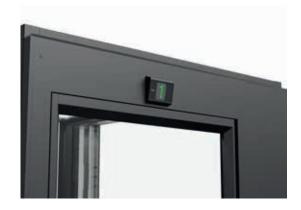

# Design that speaks to your senses

Travelling in the Cibes Cloud Plus is easy and comfortable. The control panel has two-directional buttons so you can apply pressure on them from the top or from the front, making it ideal for all passengers. The integrated level indicator of the control panel, showcasing travel direction and floor completes the elegant intuitive design.

#### **Landing Light**

Get an extra warm welcome by adding this landing light. The light is activated when the lift arrives to the floor and provides an extra light source in dark rooms.

Add level indicators above your doors to always see from the outside on what floor the lift is.