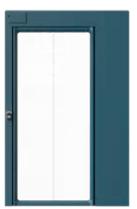

**Panoramic Door** Optional door model

**Saloon Door** Optional door model

**Panoramic Gate**Optional door model

Panoramic Plus Gate
Optional door model

#### Saloon doors

Make your lift stand out by adding these elegant and modern, double-action saloon doors. The double door leaves have integrated automatic door openers and save a lot of space on every landing.