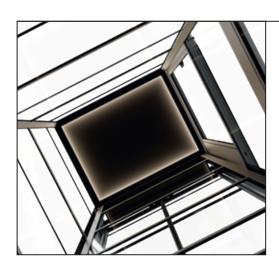

#### **Recessed Ceiling**

The ceiling of the Cibes Cloud Plus is equipped with energy-saving LED lighting adding subtle and soothing extra light to your lift.

#### **Functional Light Features**

The LED lighting of the top safety bar and safety edges give the lift a modern look, but are also functional. For instance, the top safety bar lights up in red if you accidentally lean on it.