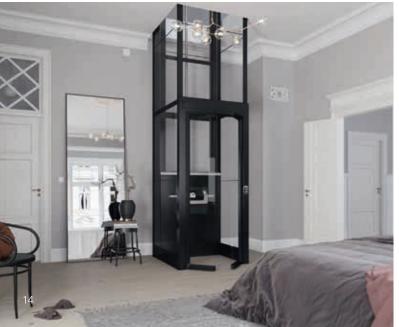

#### Panoramic lift design

Thanks to the fully glazed panoramic lift shaft you can enjoy a full 360° view of your building and keep any space open and airy.

#### **Panoramic Plus doors**

The strong lightweight aluminium doors have maximum glazing, making the most of the 360° view.