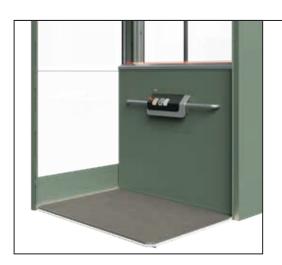

#### No lift pit needed

The lift can be installed with a shallow pit of only 5 cm or placed directly on the floor by adding an elegant access ramp.

#### **Intuitive Call Button**

The large intuitive call button has a modern look and feel and and the self-explanatory LED lighting makes them easy to operate.